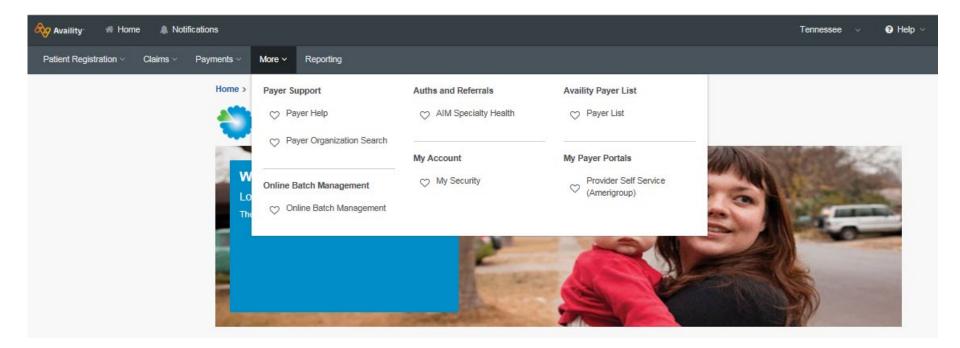

### Accessing Patient360 from Availity (cont.)

- 4. Select More.
- 5. Select Provider Self Service (Amerigroup) under My Payer Portals.