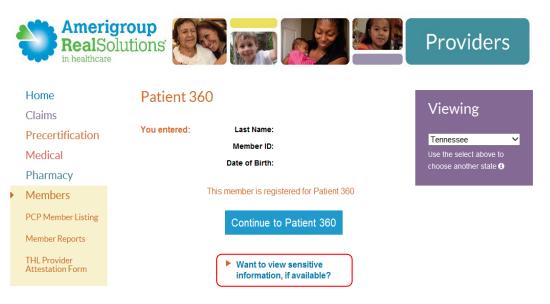

### Search for a member in Patient360

- To search for a member, enter an ID and date of birth, or name and date of birth, then select Search.
  - Last Name: Enter all or part of the member's name in last name, first name format.
  - *Member ID*: Enter the member ID.
  - Date of Birth: Enter the date of birth in MM/DD/YYYY format.

## Search for a member in Patient360 (cont.)

- Next, you will get the option to view sensitive information.
  - If you don't need to see sensitive information, select Continue to Patient360.
  - If you do need to see sensitive information, select Want to view sensitive information, if available. Read the disclaimer when it pops up and select Agree to continue to Patient360.