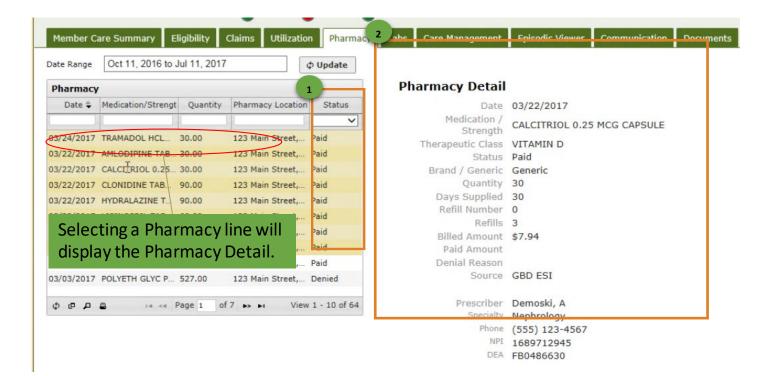

#### Member Care Summary tab

The first tab in Patient360 is the *Member Care Summary* tab. This page summarizes important aspects of the member's care, including active alerts for HEDIS<sup>®</sup> care gaps, immunization and lab records, emergency department visits, inpatient stay summaries, and a history of office visits.