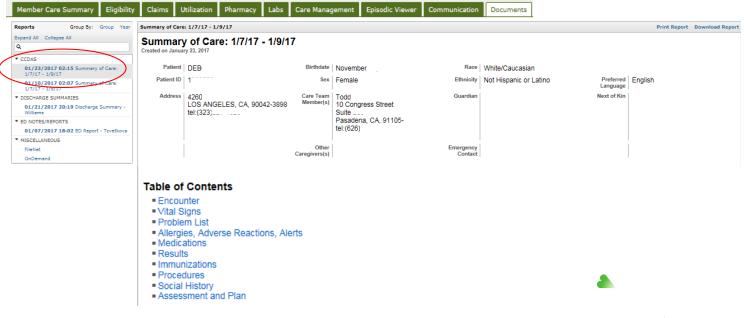

lity is showing to be<br>expiring April 1sth. She wanted to know if there was something CM can do. CM informed her that<br>member has notified the state of his address change, new address noted in Facets, in AGP<br>coverage area, but CM is unable to make changes in eligibility. CM asked her to call 211, and see<br>they would be able to provide further guidance. |

#### Documents tab

The *Documents* tab displays the documents received by the health plan from Amerigroup care providers (both internal and external, if applicable). Please contact your Amerigroup representative for more information. Clinical documents can include but are not limited to consolidated clinical data architecture (CCDAs), progress notes, assessments, discharge summaries, and emergency department notes and reports.





## Thank you!



An Anthem Company



#### Patient banner

| ltem           | Description                                                                     |
|----------------|---------------------------------------------------------------------------------|
|                | The traffic lights are key status indicators that you can hover over to see     |
| Troffic lights | information. The color green indicates all clear; there are no concerns. Yellow |
| Traffic lights | indicates caution; there may be a concern. Red means stop; there is an          |
|                | immediate concern. Blue indicates a dual member.                                |
| РСР            | PCP indicates the member's primary care physician.                              |
| Case manager   | Case manage