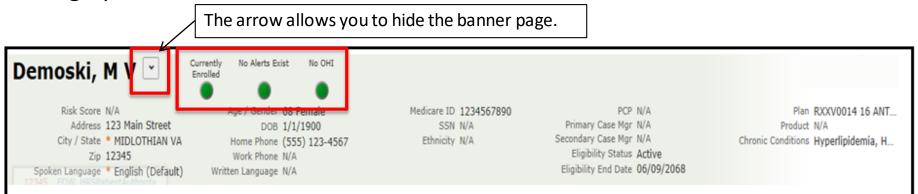

### **Patient banner**

At the very top of the tool is the patient banner, which displays all of the demographic information we have on file for that member.

#### **Enrollment** status

#### Member Care Summary tab

The first tab in Patient360 is the *Member Care Summary* tab. This page summarizes important aspects of the member's care, including active alerts for HEDIS<sup>®</sup> care gaps, immunization and lab records, emergency department visits, inpatient stay summaries, and a history of office visits.