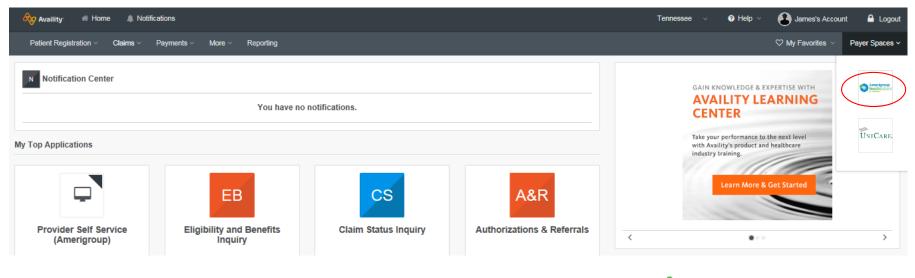

### **Accessing Patient360 from Availity**

- 1. Login to the Availity Portal.\*
- 2. Select Payer Spaces.
- 3. Select the Amerigroup logo.

**Note:** Depending on your market/state, the logos may differ from the picture below.