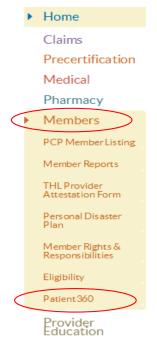

#### 7. Select **Members** to get the drop-down menu for Patient360.

Find a Doctor