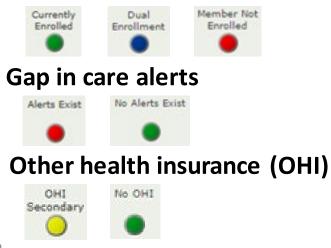

#### Traffic light status key

- All clear; no concerns
- Caution; there may be a concern
- An immediate concern
- A dual member